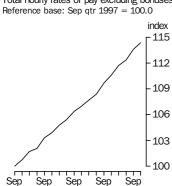

#### Quarterly Index Numbers Total hourly rates of pay excluding bonuses

# INDEXES OF TOTAL HOURLY RATES OF PAY EXCLUDING BONUSES

QUARTERLY CHANGES (Sep Qtr 2001 to Dec Qtr 2001)

- The index of total hourly rates of pay excluding bonuses for all employee jobs in Australia increased by 0.7%.
- The increases in the indexes at the industry level ranged from 0.3% for Transport and storage, and Property and business services, to 1.3% for Finance and insurance.
- The increases in the indexes at the occupation level ranged from 0.4% for Associate professionals, and Advanced clerical and service workers, to 0.8% for Tradespersons and related workers.

ANNUAL CHANGES (Dec Qtr 2000 to Dec Qtr 2001)

- The index of total hourly rates of pay excluding bonuses for all employee jobs in Australia increased by 3.4%.
- The increases in the indexes at the industry level ranged from 2.4% for Retail trade, to 4.4% for Education.