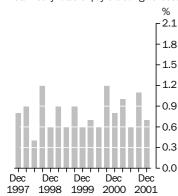

#### Quarterly percentage change

1997 1998 1999 2000 2001

Total hourly rates of pay excluding bonuses

 For further information about these and related statistics, contact Tony Carolan on Perth 08 9360 5151, or the National Information Service on 1300 135 070.